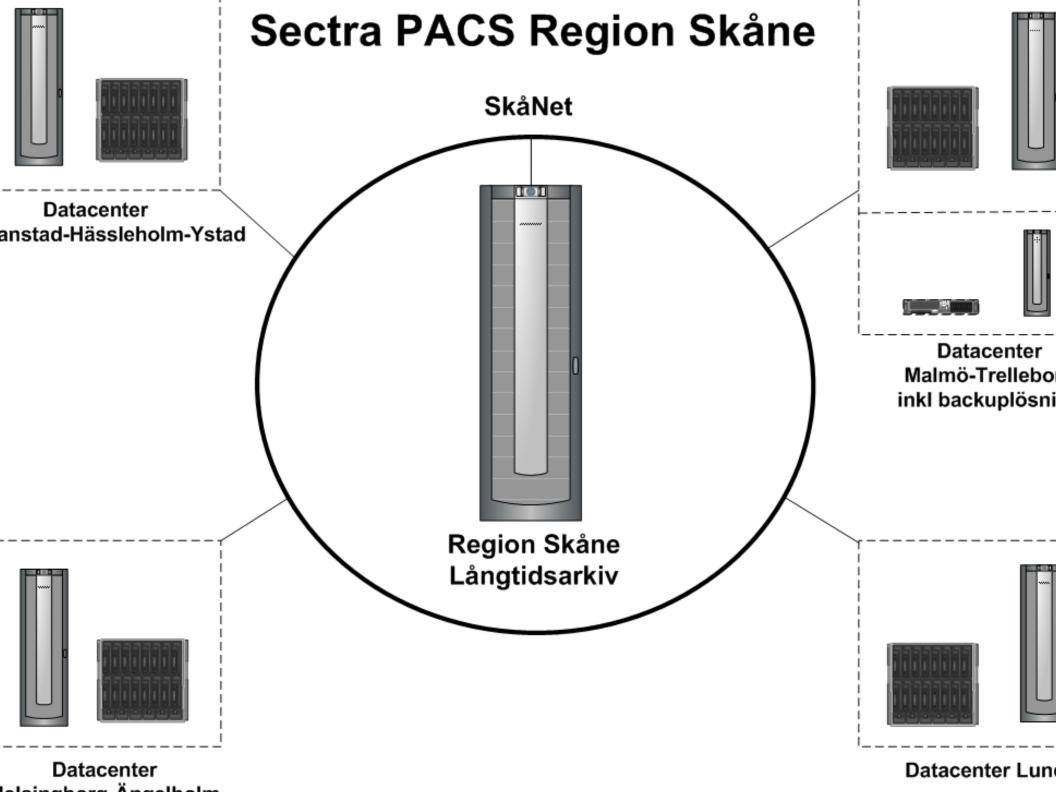

Iammography in Scania by private contractor, using the ublic controlled PACS

ectra RIS with several databases

MEI

Callla

roduces about 750k exam per year

hospitals

00 concurrent users

120 TB (3,5M examinations) to migrate from former PA

#### CANIA

- One PACS soon realized
- Still several databases requires a META-service MEI
- onnection to south Health Region
- Different PACS and RIS requires MEI