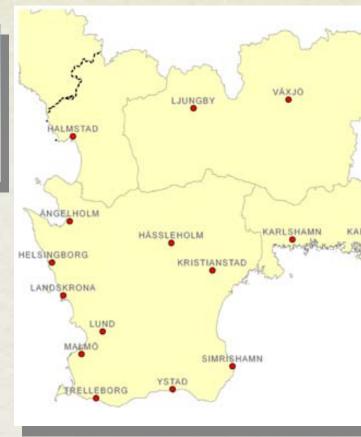

#### cat step in scania

nnecting the south health Region h MEI

Currently Scania Region and county of Blekinge

#### cat step m seama

Starting now discussions with

Hälsa och vård

Tandy

- Kronoberg county
- Halland county

Start

Hälsa - Sjukvård - Tand