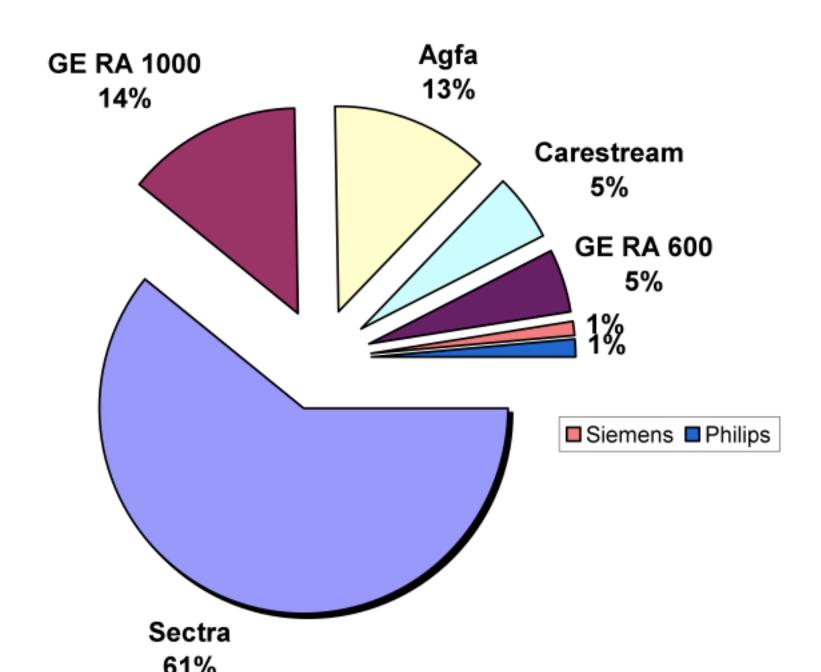

#### IT-system vid svenska sjukhus

| Sjukhus                          | Län        | RIS        | PACS       | HIS            |
|----------------------------------|------------|------------|------------|----------------|
| Blekingesjukhuset                | Blekinge   | Sectra     | Sectra     | Systeam Cross  |
| Avesta lasarett                  | Dalama     | Agfa       | Agfa       | Siemens Melior |
| Borlänge sjukhus                 | Dalama     | Agfa       | Agfa       | Siemens Melior |
| Falu lasarett                    | Dalama     | Agfa       | Agfa       | Siemens Melior |
| Ludvika lasarett                 | Dalama     | Agfa       | Agfa       | Siemens Melior |
| Mora lasarett                    | Dalama     | Agfa       | Agfa       | Siemens Melior |
| Visby                            | Gotland    | Sectra     | Sectra     |                |
| Gävle sjukhus                    | Gävleborg  | Sectra     | Sectra     | Siemens Melior |
| Hudiksyalls sjukhus              | Gävleborg  | Sectra     | Sectra     | Siemens Melior |
| Bollnäs sjukhus                  | Gävleborg. | Sectra     | Sectra     | Siemens Melior |
| Halmstad                         | Halland    | Carestream | Carestream | VAS            |
| Varberg                          | Halland    | Agfa       | Agfa       | VAS            |
| Ostersund                        | Jämtland   | Sectra     | Sectra     | VAS            |
| Eksjö                            | Jönköping  | Agfa       | Agfa       | Cosmic         |
| Jönköping                        | Jönköping  | Agfa       | Agfa       | Cosmic         |
| Värnamo                          | Jönköping  | Agfa       | Agfa       | Cosmic         |
| Kalmar                           | Kalmar     | Sectra     | Sectra     | Cosmic         |
| Oskarshamn                       | Kalmar     | Sectra     | Sectra     | Cosmic         |
| Vlistervik                       | Kalmar     | Sectra     | Sectra     | Cosmic         |
| Vaxjo                            | Kronoberg  | Sectra     | GE RA1000  | Cosmic         |
| Ljungby                          | Kronoberg  | Sectra     | GE RA1000  | Cosmic         |
| Gällivare                        | Norrbotten | VAS        | GE RA1000  | VAS            |
| Kalix                            | Norrbotten | VAS        | GE RA1000  | VAS            |
| Kiruna                           | Norrhotten | VAS        | GE RA1000  | VAS            |
| Piteå                            | Norrbotten | VAS        | GE RA1000  | VAS            |
| Sunderby                         | Norrbotten | VAS        | GE RA1000  | VAS            |
| Universitetssjukhuset i Lund     | Skine      | Sectra     | Sectra     | Siemens Melior |
| Helsingborgs Lasarett            | Skime      | Sectra     | Sectra     | Siemens Melior |
| Sjukhuset i Hässleholm           | Skine      | Sectra     | Sectra     | Siemens Melior |
| Centralsjukhuset i Kristianstad  | Skime      | Sectra     | Sectra     | Siemens Melior |
| Lasarettet i Landskrona          | Skine      | Sectra     | Sectra     | Siemens Melior |
| UMAS - Malmö                     | Skine      | Sectra     | Sectra     | Siemens Melior |
| Simrishamns sjukhus              | Skåne      | Sectra     | Sectra     | Siemens Melior |
| Lasarettet Trelleborg            | Skåne      | Sectra     | Sectra     | Siemens Melior |
| Lasarettet i Ystad               | Skime      | Sectra     | Sectra     | Siemens Melior |
| Ängelholms sjukhus               | Skåne      | Sectra     | Sectra     | Siemens Melior |
| Karolinska Universitetssjukhuset | Stockholm  | Carestream | Sectra     |                |
| Södersjukhuset                   | Stockholm  | Carestream | Sectra     | Siemens Melior |
| Danderyds sjukhus                | Stockholm  | Doris      | Philips    | Siemens Melior |

2010-09-05

| Sjukhus                        | Län             | RIS        | PACS       | HIS            |
|--------------------------------|-----------------|------------|------------|----------------|
| Norrtälje sjukhus              | Stockholm       | Carestream | Carestream |                |
| S:t Görans sjukhus             | Stockholm       | Sectra     | Sectra     | Cosmic         |
| Ersta diakoni - Sjukhus        | Stockholm       | Sectra     | Sectra     |                |
| Sophiahemmet                   | Stockholm       | Sectra     | GE RA600   |                |
| Astrid Lindgrens Barnsjukhus   | Stockholm       | Carestream | Sectra     |                |
| Karsudden                      | Sörmland        | Sectra     | Sectra     | Systeam Cross  |
| Kullhergska                    | Sörmland        | Sectra     | Sectra     | Systeam Cross  |
| Mälarsjukhuset                 | Sörmland        | Sectra     | Sectra     | Systeam Cross  |
| Nykôping                       | Sörmland        | Sectra     | Sectra     | Systeam Cross  |
| Akademiska                     | Uppsala         | Carestream | Carestream | Cosmic         |
| Enköping                       | Uppsala         | Carestream | Carestream | Cosmic         |
| Karlstad                       | Värmland        | Sectra     | Sectra     | Cosmic         |
| Arvika                         | Värmland        | Sectra     | Sectra     | Cosmic         |
| Kristinehamn                   | Värmland        | Sectra     | Sectra     | Cosmic         |
| Säffle                         | Värmland        | Sectra     | Sectra     | Cosmic         |
| Torsby                         | Värmland        | Sectra     | Sectra     | Cosmic         |
| Lycksele                       | Västerbotten    | Sectra     | Sectra     | Systeam Cross  |
| Umeå                           | Västerbotten    | Sectra     | Sectra     | Systeam Cross  |
| Skellefteå                     | Västerbotten    | Sectra     | Sectra     | Systeam Cross  |
| Härnösand                      | Västernorrland  | Carestream | GE RA1000  | Systeam Cross  |
| Sollefteli                     | Västernorrland  | Carestream | GE RA1000  | Systeam Cross  |
| Sundsvall                      | Västernorrland  | Carestream | GE RA1000  | Systeam Cross  |
| Örnsköldsvik                   | Västernorrland  | Carestream | GE RA1000  | Systeam Cross  |
| Västerås                       | Västmanland     | Sectra     | Sectra     | Cosmic         |
| Fagersta                       | Västmanland     | Sectra     | Sectra     | Cosmic         |
| Köping                         | Västmanland     | Sectra     | Sectra     | Cosmic         |
| Sala                           | Västmanland     | Sectra     | Sectra     | Cosmic         |
| Västerås närsjukhus            | Västmanland     | Sectra     | Sectra     | Cosmic         |
| Sahlgrenska                    | Västra Götaland | ADAPT      | GE RA600   | Siemens Melion |
| Östra Sjukhuset                | Västra Götaland | ADAPT      | GE RA600   | Siemens Melior |
| Mölndal                        | Västra Götaland | ADAPT      | GE RA600   | Siemens Melion |
| NU-sjukvården                  | Västra Götaland | ADAPT      | Agfa       | Siemens Melion |
| Skaraborgs sjukhus             | Västra Götaland | ADAPT      | Siemens    | Siemens Melion |
| Kungälvs sjukhus               | Västra Götaland | ADAPT      | Sectra     | Siemens Melion |
| Frölunda specialistsjukhus     | Västra Götaland | ADAPT      | GE RA600   | Siemens Melion |
| US i Orebro                    | Orebro          | Sectra     | Sectra     | Siemens Melion |
| Karlskoga Lasarett             | Orebro          | Sectra     | Sectra     | Siemens Melion |
| Lindesbergs lasarett           | Orebro          | Sectra     | Sectra     | Siemens Melion |
| US i Linköping                 | Östergötland    | Sectra     | Sectra     | Cosmic         |
| Vrinnevisjukhuset - Norrköping | Ostergötland    | Sectra     | Sectra     | Cosmic         |
| Lasarettet i Motala            | Östergötland    | Sectra     | Sectra     | Cosmic         |