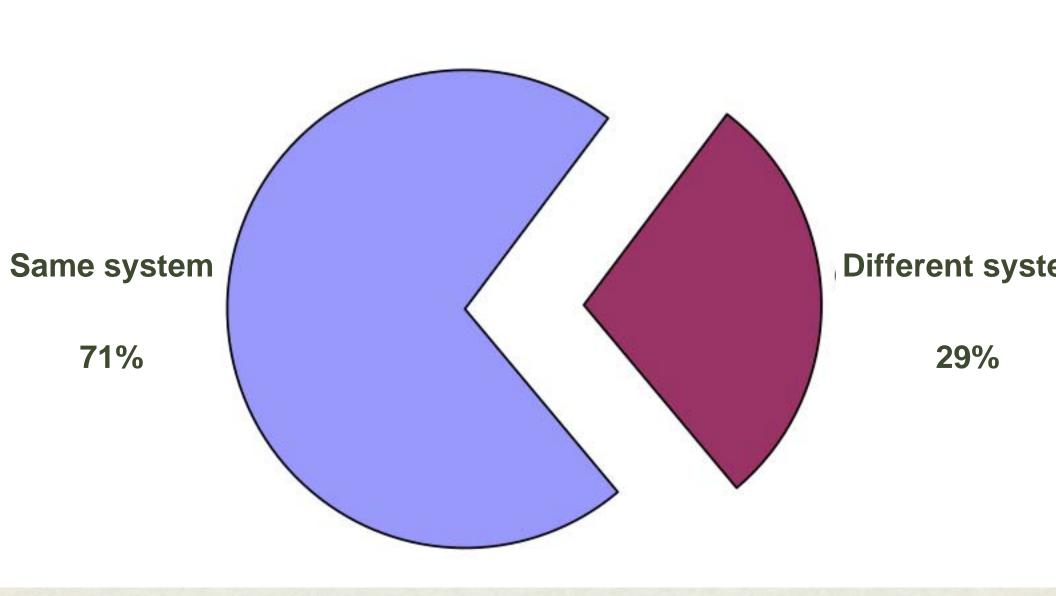

# all departments now filmless and almost invariably aperless

2010-09-05

Över 70% av svenska sjukhus har samma RIS och PACS system. Med samma leverantör blir integreringen bättre samtidigt som att vi har en leverantör mindre vid kommunikationsproblem. Jag rekommenderar att vi noggrant gör en bedömning om det i längden inte är bättre med samma leverantör av RIS och PACS för att slippa 3 olika leverantörer.