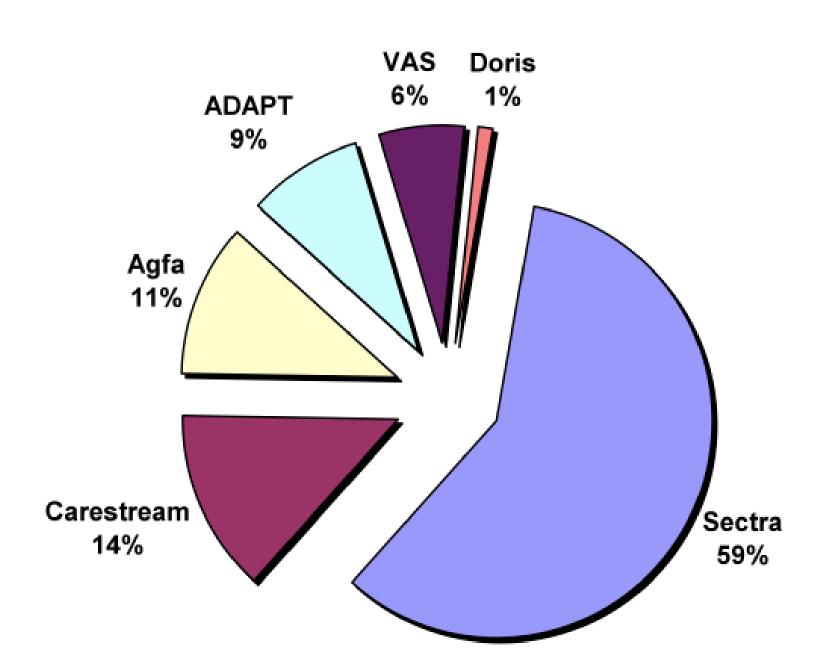

#### IT-system vid svenska sjukhus

| Sjukhus                          | Län        | RIS        | PACS       | HIS            |
|----------------------------------|------------|------------|------------|----------------|
| Blekingesjukhuset                | Blekinge   | Sectra     | Sectra     | Systeam Cross  |
| Avesta lasarett                  | Dalama     | Agfa       | Agfa       | Siemens Melior |
| Borlänge sjukhus                 | Dalama     | Agfa       | Agfa       | Siemens Melior |
| Falu lasarett                    | Dalama     | Agfa       | Agfa       | Siemens Melior |
| Ludvika lasarett                 | Dalama     | Agfa       | Agfa       | Siemens Melior |
| Mora lasarett                    | Dalama     | Agfa       | Agfa       | Siemens Melior |
| Visby                            | Gotland    | Sectra     | Sectra     |                |
| Gävle sjukhus                    | Gävleborg  | Sectra     | Sectra     | Siemens Melior |
| Hudiksyalls sjukhus              | Gävleborg  | Sectra     | Sectra     | Siemens Melior |
| Bollnäs sjukhus                  | Gävleborg. | Sectra     | Sectra     | Siemens Melior |
| Halmstad                         | Halland    | Carestream | Carestream | VAS            |
| Varberg                          | Halland    | Agfa       | Agfa       | VAS            |
| Ostersund                        | Jämtland   | Sectra     | Sectra     | VAS            |
| Eksjö                            | Jönköping  | Agfa       | Agfa       | Cosmic         |
| Jönköping                        | Jönköping  | Agfa       | Agfa       | Cosmic         |
| Värnamo                          | Jönköping  | Agfa       | Agfa       | Cosmic         |
| Kalmar                           | Kalmar     | Sectra     | Sectra     | Cosmic         |
| Oskarshamn                       | Kalmar     | Sectra     | Sectra     | Cosmic         |
| Vlistervik                       | Kalmar     | Sectra     | Sectra     | Cosmic         |
| Vaxjo                            | Kronoberg  | Sectra     | GE RA1000  | Cosmic         |
| Ljungby                          | Kronoberg  | Sectra     | GE RA1000  | Cosmic         |
| Gällivare                        | Norrbotten | VAS        | GE RA1000  | VAS            |
| Kalix                            | Norrbotten | VAS        | GE RA1000  | VAS            |
| Kiruna                           | Norrhotten | VAS        | GE RA1000  | VAS            |
| Piteå                            | Norrbotten | VAS        | GE RA1000  | VAS            |
| Sunderby                         | Norrbotten | VAS        | GE RA1000  | VAS            |
| Universitetssjukhuset i Lund     | Skine      | Sectra     | Sectra     | Siemens Melior |
| Helsingborgs Lasarett            | Skime      | Sectra     | Sectra     | Siemens Melior |
| Sjukhuset i Hässleholm           | Skine      | Sectra     | Sectra     | Siemens Melior |
| Centralsjukhuset i Kristianstad  | Skime      | Sectra     | Sectra     | Siemens Melior |
| Lasarettet i Landskrona          | Skine      | Sectra     | Sectra     | Siemens Melior |
| UMAS - Malmö                     | Skine      | Sectra     | Sectra     | Siemens Melior |
| Simrishamns sjukhus              | Skåne      | Sectra     | Sectra     | Siemens Melior |
| Lasarettet Trelleborg            | Skåne      | Sectra     | Sectra     | Siemens Melior |
| Lasarettet i Ystad               | Skime      | Sectra     | Sectra     | Siemens Melior |
| Ängelholms sjukhus               | Skåne      | Sectra     | Sectra     | Siemens Melior |
| Karolinska Universitetssjukhuset | Stockholm  | Carestream | Sectra     |                |
| Södersjukhuset                   | Stockholm  | Carestream | Sectra     | Siemens Melior |
| Danderyds sjukhus                | Stockholm  | Doris      | Philips    | Siemens Melior |

2010-09-05

| Sjukhus                        | Län             | RIS        | PACS       | HIS            |
|--------------------------------|-----------------|------------|------------|----------------|
| Norrtälje sjukhus              | Stockholm       | Carestream | Carestream |                |
| S:t Görans sjukhus             | Stockholm       | Sectra     | Sectra     | Cosmic         |
| Ersta diakoni - Sjukhus        | Stockholm       | Sectra     | Sectra     |                |
| Sophiahemmet                   | Stockholm       | Sectra     | GE RA600   |                |
| Astrid Lindgrens Barnsjukhus   | Stockholm       | Carestream | Sectra     |                |
| Karsudden                      | Sörmland        | Sectra     | Sectra     | Systeam Cross  |
| Kullhergska                    | Sörmland        | Sectra     | Sectra     | Systeam Cross  |
| Mälarsjukhuset                 | Sörmland        | Sectra     | Sectra     | Systeam Cross  |
| Nykôping                       | Sörmland        | Sectra     | Sectra     | Systeam Cross  |
| Akademiska                     | Uppsala         | Carestream | Carestream | Cosmic         |
| Enköping                       | Uppsala         | Carestream | Carestream | Cosmic         |
| Karlstad                       | Värmland        | Sectra     | Sectra     | Cosmic         |
| Arvika                         | Värmland        | Sectra     | Sectra     | Cosmic         |
| Kristinehamn                   | Värmland        | Sectra     | Sectra     | Cosmic         |
| Säffle                         | Värmland        | Sectra     | Sectra     | Cosmic         |
| Torsby                         | Värmland        | Sectra     | Sectra     | Cosmic         |
| Lycksele                       | Västerbotten    | Sectra     | Sectra     | Systeam Cross  |
| Umeå                           | Västerbotten    | Sectra     | Sectra     | Systeam Cross  |
| Skellefteå                     | Västerbotten    | Sectra     | Sectra     | Systeam Cross  |
| Härnösand                      | Västernorrland  | Carestream | GE RA1000  | Systeam Cross  |
| Sollefteli                     | Västernorrland  | Carestream | GE RA1000  | Systeam Cross  |
| Sundsvall                      | Västernorrland  | Carestream | GE RA1000  | Systeam Cross  |
| Örnsköldsvik                   | Västernorrland  | Carestream | GE RA1000  | Systeam Cross  |
| Västerås                       | Västmanland     | Sectra     | Sectra     | Cosmic         |
| Fagersta                       | Västmanland     | Sectra     | Sectra     | Cosmic         |
| Köping                         | Västmanland     | Sectra     | Sectra     | Cosmic         |
| Sala                           | Västmanland     | Sectra     | Sectra     | Cosmic         |
| Västerås närsjukhus            | Västmanland     | Sectra     | Sectra     | Cosmic         |
| Sahlgrenska                    | Västra Götaland | ADAPT      | GE RA600   | Siemens Melion |
| Östra Sjukhuset                | Västra Götaland | ADAPT      | GE RA600   | Siemens Melior |
| Mölndal                        | Västra Götaland | ADAPT      | GE RA600   | Siemens Melion |
| NU-sjukvården                  | Västra Götaland | ADAPT      | Agfa       | Siemens Melion |
| Skaraborgs sjukhus             | Västra Götaland | ADAPT      | Siemens    | Siemens Melion |
| Kungälvs sjukhus               | Västra Götaland | ADAPT      | Sectra     | Siemens Melion |
| Frölunda specialistsjukhus     | Västra Götaland | ADAPT      | GE RA600   | Siemens Melion |
| US i Orebro                    | Orebro          | Sectra     | Sectra     | Siemens Melion |
| Karlskoga Lasarett             | Orebro          | Sectra     | Sectra     | Siemens Melion |
| Lindesbergs lasarett           | Orebro          | Sectra     | Sectra     | Siemens Melion |
| US i Linköping                 | Östergötland    | Sectra     | Sectra     | Cosmic         |
| Vrinnevisjukhuset - Norrköping | Ostergötland    | Sectra     | Sectra     | Cosmic         |
| Lasarettet i Motala            | Östergötland    | Sectra     | Sectra     | Cosmic         |