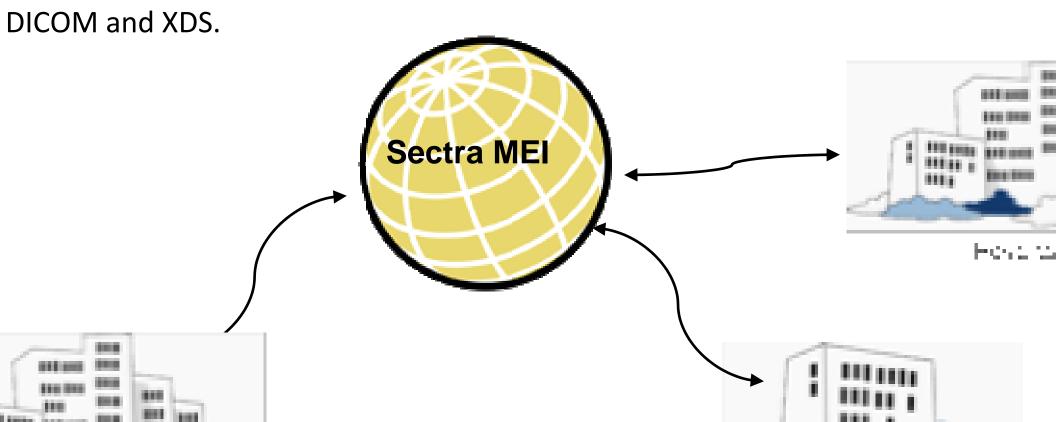

## ectra MEI for Distributed Workflows...

• A service that connects RIS and PACS, independent of vendor, to form a **NETWORK** of hospitals that easily can **SHARE** information and **WORKFLOW** 

Vendor neutral sharing is achieved through use of standards such as HL7,

### **Current Sectra MEI services**

# Sectra MEI in Scandinavia today

<u>ed systems:</u>

Agfa

estream

emens

RisCo

IRX

ectra