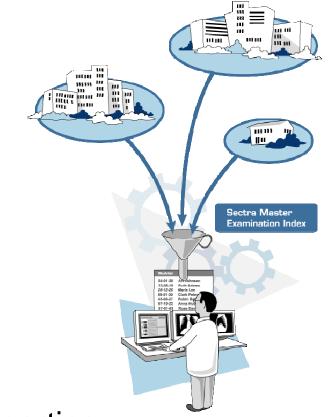

#### **Sectra Master Examination Index**

- optimal Sharing and Distributed Workflow

## ectra MEI for Distributed Workflows...

• A service that connects RIS and PACS, independent of vendor, to form a **NETWORK** of hospitals that easily can **SHARE** information and **WORKFLOW** 

Vendor neutral sharing is achieved through use of standards such as HL7,