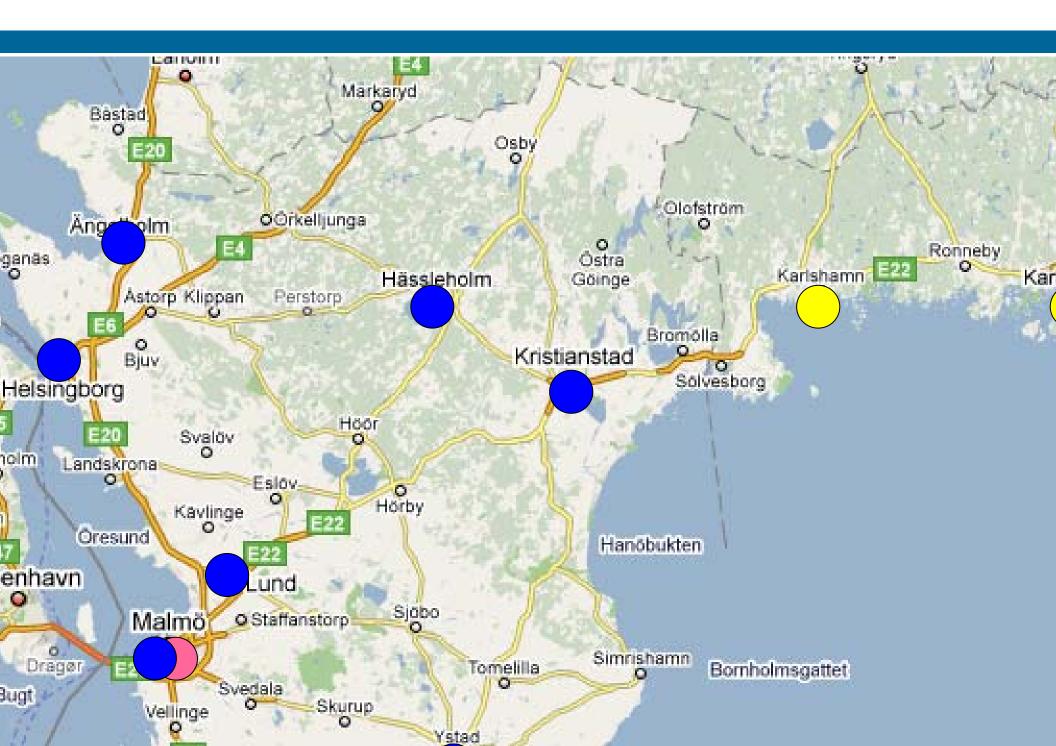

#### me start mi seama

CS in Ystad 1995 - 1998 CS in Lund 1998 CS in Simrishamn 1999 -00 tra RIS 2000 - 2001 CS in Malmö 2002 - 2004 CS in Kristianstad, ssleholm, Helsingborg och gelholm 2002 – 2003

CS in Trelleborg 2003